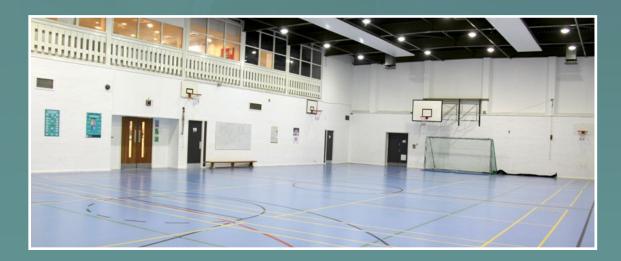

| FRASERBURGH SPORTS HALL |                                                            |  |
|-------------------------|------------------------------------------------------------|--|
| Campus                  | Fraserburgh Campus                                         |  |
| Style                   | Sports Hall                                                |  |
| Price                   | £25 per hour                                               |  |
| Capacity                | 300                                                        |  |
| Dimensions              | 28.5m x 15.1m                                              |  |
| AV Equipment            | Audio TV<br>Portable Interactive White<br>Board on request |  |
| Other Equipment         | Available on request                                       |  |