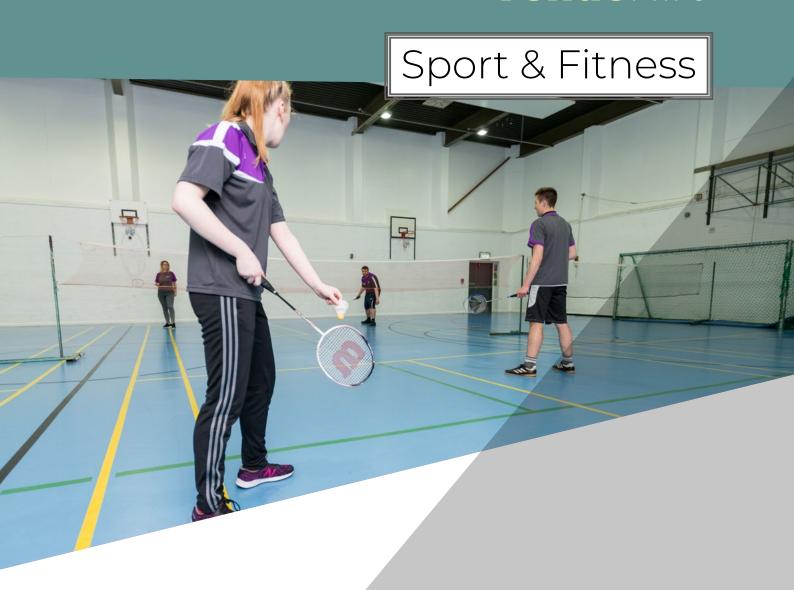

## Sport & Fitness Venue Hire

| ABERDEEN CITY SPORTS HALL |                                                |
|---------------------------|------------------------------------------------|
| Campus                    | Aberdeen City                                  |
| Style                     | Sports Hall                                    |
| Price                     | £25 per hour                                   |
| Capacity                  | 200                                            |
| Dimensions                | 18.7m x 11.5m                                  |
| AV Equipment              | Audio TV                                       |
| Other Equipment           | Portable Interactive White<br>Board on request |